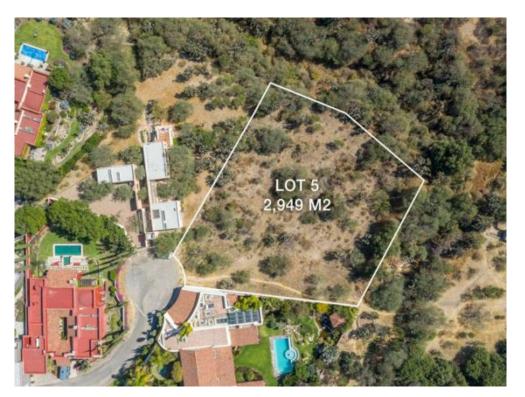

## PROPERTY SPECIFICATIONS

Colonia: La Candelaria

**Land:** 2,949m<sup>2</sup> (31,731ft<sup>2</sup>)

Agent Brenda Garza 415.114.0257 brenda@realtysanmiguel.com

## **Vista los Picachos Lot**

**ID:** 8767 **Price:** \$ 750,000 USD

Seize the moment to create your dream home in one of San Miguel de Allende's most coveted countryside developments. This exceptional lot, the largest in the Villa section of Candelaria, offers an unparalleled blend of privacy, natural beauty, and convenience.