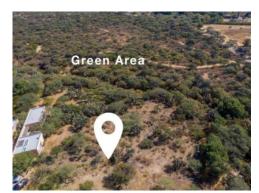

## **Vista los Picachos Lot**

**ID:** 8767 **Price:** \$ 750,000 USD

Seize the moment to create your dream home in one of San Miguel de Allende's most coveted countryside developments. This exceptional lot, the largest in the Villa section of Candelaria, offers an unparalleled blend of privacy, natural beauty, and convenience.