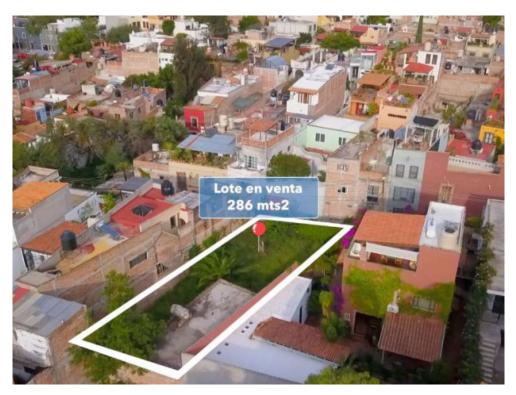

## PROPERTY SPECIFICATIONS

Colonia: San Antonio

Land: 286m<sup>2</sup> (3,077ft<sup>2</sup>)

Agent Tamara Ruiz 415.106.1650 tamara@realtysanmiguel.com

## Refugio Lot in San Antonio

ID: 8600 Price: \$ 6,580,000 MXN

This excellent lot, located in the San Antonio neighborhood just minutes from downtown San Miguel de Allende, presents a great opportunity for those looking to build the home of their dreams.