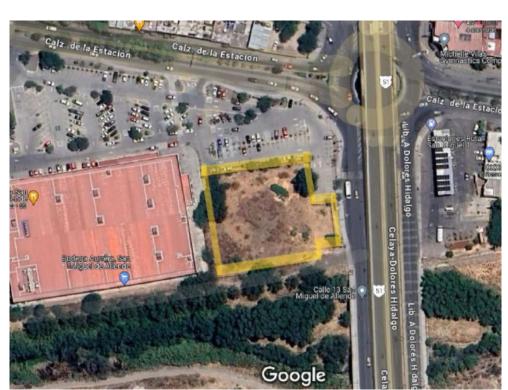

## PROPERTY SPECIFICATIONS

Colonia: Calzada de la Estacion

Land: 3,393m<sup>2</sup> (36,509ft<sup>2</sup>)

**Agent**Marlene Rodriguez
415.112.5664

marlene@realtysanmiguel.com

## **Bicentenario Lot**

**ID:** 8436 **Price:** \$ 22,000,000 MXN

Prime Commercial Lot for Sale Seize this amazing opportunity to own a prime commercial lot in a high-traffic location! Situated adjacent to Bodega Aurrera and conveniently accessible via the Libramiento access ramp, this lot boasts exceptional visibility and accessibility.