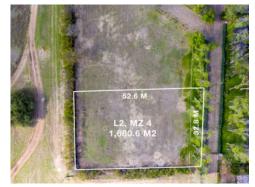

## PROPERTY SPECIFICATIONS

Colonia: Rancho La Loma

Land: 1,681m<sup>2</sup> (18,088ft<sup>2</sup>)

Agent Gloria Farias 415.153.5059 gloria@realtysanmiguel.com