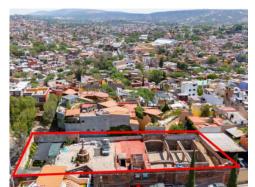

## PROPERTY SPECIFICATIONS

Colonia: San Antonio

**Land:** 1,000m<sup>2</sup> (10,760ft<sup>2</sup>) **Const.:** 163m<sup>2</sup> (1,754ft<sup>2</sup>)

Agent

Evangelina Espinosa 33.3106.1585 evangelina@realtysanmiguel.com

## THE VIEW at ORIZABA

**ID:** 8152 **Price:** \$ 21,000,000 MXN

Welcome to The View at Orizaba, an expansive 10,763 sq ft property that boasts a strategic location near downtown, making it a gem for savvy investors seeking to capitalize on its exceptional qualities and potential.