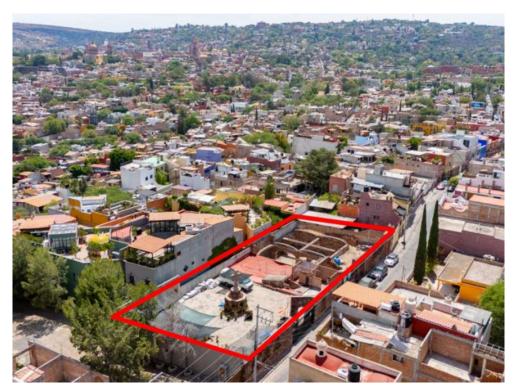

## PROPERTY SPECIFICATIONS

Colonia: San Antonio

**Land:** 1,000m<sup>2</sup> (10,760ft<sup>2</sup>) **Const.:** 163m<sup>2</sup> (1,754ft<sup>2</sup>)

Agent

Evangelina Espinosa 33.3106.1585 evangelina@realtysanmiguel.com

## THE VIEW at ORIZABA

**ID:** 8152 **Price:** \$ 21,000,000 MXN

Welcome to The View at Orizaba, an expansive 10,763 sq ft property that boasts a strategic location near downtown, making it a gem for savvy investors seeking to capitalize on its exceptional qualities and potential.