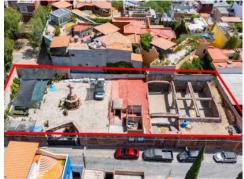

## PROPERTY SPECIFICATIONS

Colonia: San Antonio

**Land:** 1,000m<sup>2</sup> (10,760ft<sup>2</sup>) **Const.:** 163m<sup>2</sup> (1,754ft<sup>2</sup>)

Agent

Evangelina Espinosa 33.3106.1585 evangelina@realtysanmiguel.com

## THE VIEW at ORIZABA

**ID:** 8152 **Price:** \$ 21,000,000 MXN

Welcome to The View at Orizaba, an expansive 10,763 sq ft property that boasts a strategic location near downtown, making it a gem for savvy investors seeking to capitalize on its exceptional qualities and potential.