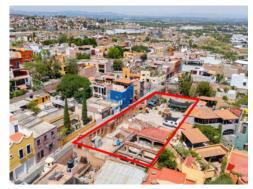

## PROPERTY SPECIFICATIONS

Colonia: San Antonio

**Land:** 1,000m<sup>2</sup> (10,760ft<sup>2</sup>) **Const.:** 163m<sup>2</sup> (1,754ft<sup>2</sup>)

Agent

Evangelina Espinosa 33.3106.1585 evangelina@realtysanmiguel.com

## THE VIEW at ORIZABA

**ID:** 8152 **Price:** \$ 21,000,000 MXN

Welcome to The View at Orizaba, an expansive 10,763 sq ft property that boasts a strategic location near downtown, making it a gem for savvy investors seeking to capitalize on its exceptional qualities and potential.