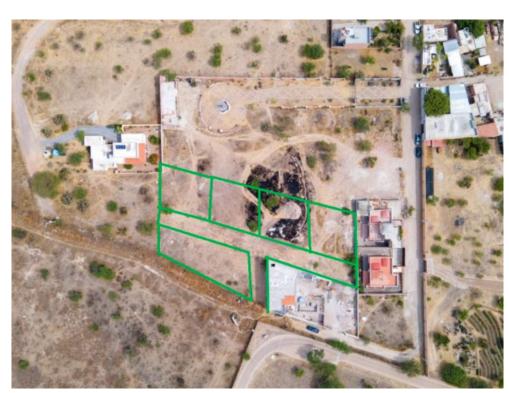

## PROPERTY SPECIFICATIONS

Colonia: Otra

Land: 2,121m<sup>2</sup> (22,822ft<sup>2</sup>)

Agent
Jorge de la Garza
442.502.0189
jorge@realtysanmiguel.com

## Privada Vergel

**ID:** 8129 **Price:** \$ 3,200,000 MXN

Welcome to this boutique privada of 5 large lots that feature one of the most tranquil settings just minutes from vibrant San Miguel de Allende. Located in colonia Vergel literally adjacent to the popular Los Senderos community.