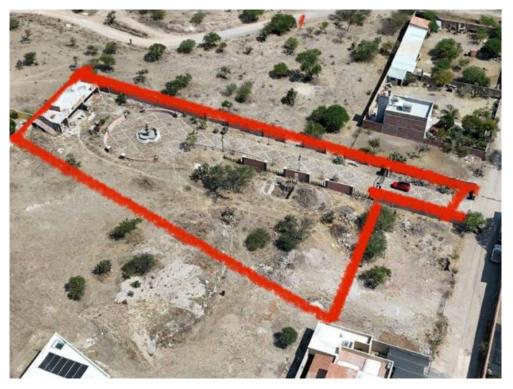

## PROPERTY SPECIFICATIONS

Colonia: Otra

Land: 4,362m<sup>2</sup> (1 acres)

Agent Alonso Oviedo 415.151.0959 alonso@realtysanmiguel.com

## Vergel lot

ID: 8121 Price: \$ 5,200,000 MXN

Prime Development Opportunity in Vergel Area – Adjacent to Los SenderosPositioned directly behind the renowned and exclusive Los Senderos residential community, this substantial 4,362 m2 lot presents a unique investment or development opportunity. Only 5 minutes from the Dolores Hidalgo highway and 10 minutes from downtown San Miguel de Allende, this property combines convenience with the allure of serene landscapes.