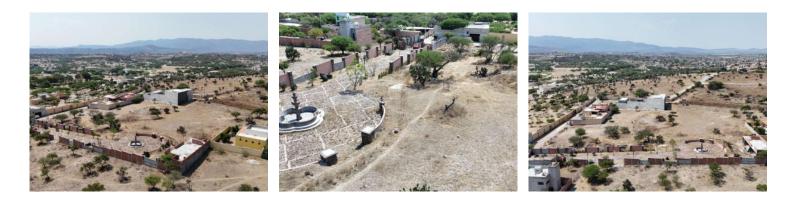

## PROPERTY SPECIFICATIONS

Colonia: Otra

Land: 4,362m<sup>2</sup> (1 acres)

Agent Alonso Oviedo 415.151.0959 alonso@realtysanmiguel.com

## Vergel lot

ID: 8121 Price: \$ 5,200,000 MXN

Prime Development Opportunity in Vergel Area – Adjacent to Los SenderosPositioned directly behind the renowned and exclusive Los Senderos residential community, this substantial 4,362 m2 lot presents a unique investment or development opportunity. Only 5 minutes from the Dolores Hidalgo highway and 10 minutes from downtown San Miguel de Allende, this property combines convenience with the allure of serene landscapes.