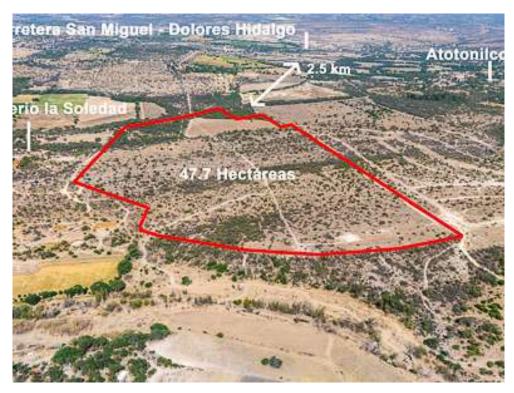

## PROPERTY SPECIFICATIONS

Colonia: Carr. a Dolores

Land: 477,264m<sup>2</sup> (118 acres)

Agent Tim McCoy 415.151.1114 tim@realtysanmiguel.com

## Macro Lote Atotonilco ID: 8108 Price: \$ 96,000,000 MXN

Welcome to a unique opportunity in the heart of nature! With generous water concessions and a strategic location just a few miles from San Miguel, this land offers endless possibilities for those looking to create something extraordinary.