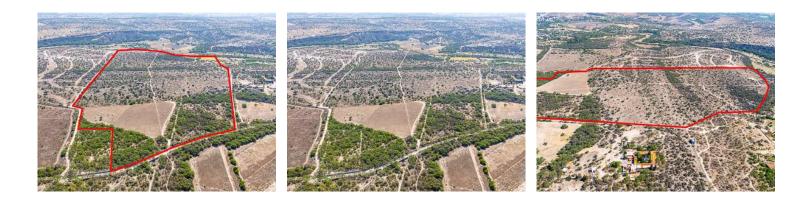

## PROPERTY SPECIFICATIONS

Colonia: Carr. a Dolores

Land: 477,264m<sup>2</sup> (118 acres)

Agent Tim McCoy 415.151.1114 tim@realtysanmiguel.com

## Macro Lote Atotonilco ID: 8108 Price: \$ 96,000,000 MXN

Welcome to a unique opportunity in the heart of nature! With generous water concessions and a strategic location just a few miles from San Miguel, this land offers endless possibilities for those looking to create something extraordinary.