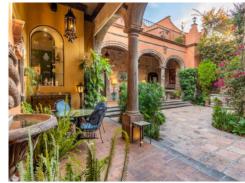

## Casa de la Espiga

ID: 7498 Price: \$ 2,750,000 USD

In the heart of San Miguel's Centro, Casa de la Espiga and Casa de las Estrellas offer an exquisite and unique blend of history and architectural brilliance. Constructed in 1717, Casa de la Espiga carries the legacy of a once-bustling bakery, evidenced by its preserved stonework, arches, and an original bakery sign.