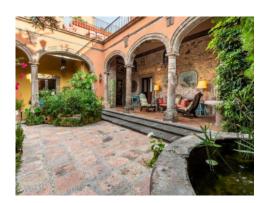

## Casa de la Espiga

ID: 7498 Price: \$ 2,750,000 USD

In the heart of San Miguel's Centro, Casa de la Espiga and Casa de las Estrellas offer an exquisite and unique blend of history and architectural brilliance. Constructed in 1717, Casa de la Espiga carries the legacy of a once-bustling bakery, evidenced by its preserved stonework, arches, and an original bakery sign.