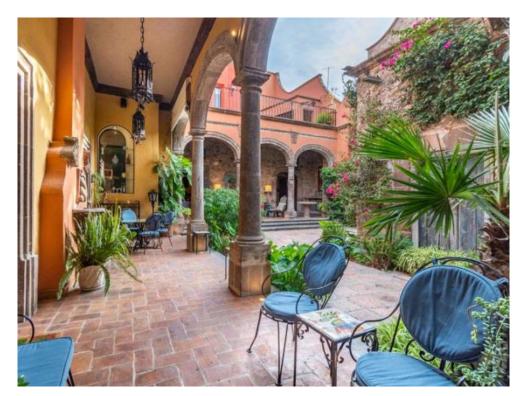

## Casa de la Espiga

ID: 7498 Price: \$ 2,750,000 USD

In the heart of San Miguel's Centro, Casa de la Espiga and Casa de las Estrellas offer an exquisite and unique blend of history and architectural brilliance. Constructed in 1717, Casa de la Espiga carries the legacy of a once-bustling bakery, evidenced by its preserved stonework, arches, and an original bakery sign.