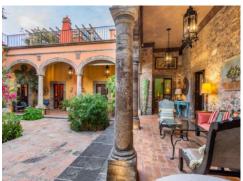

## Casa de la Espiga

ID: 7498 Price: \$ 2,750,000 USD

In the heart of San Miguel's Centro, Casa de la Espiga and Casa de las Estrellas offer an exquisite and unique blend of history and architectural brilliance. Constructed in 1717, Casa de la Espiga carries the legacy of a once-bustling bakery, evidenced by its preserved stonework, arches, and an original bakery sign.