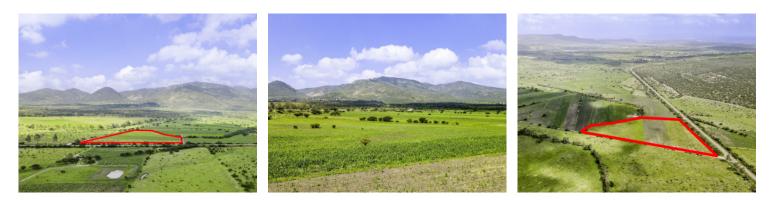

## PROPERTY SPECIFICATIONS

Colonia: Camino a Jalpa

Land: 39,159m<sup>2</sup> (10 acres)

Agent Evelyn Jiménez 55.4388.6917 evelyn@realtysanmiguel.com

Eric Martinez 55.1003.3900 eric@realtysanmiguel.com

## ID: 7346 Price: \$ 7,570,000 MXN

This sprawling 39,000 sqm mountain estate in San Miguel de Allende presents a rare investment opportunity. Nestled amidst mountains and surrounded by high-end developments, vineyards, and a vibrant community, this property is perfect for realizing your dream home or creating multiple units for resale. As the demand for high-end living continues to grow in this area, this estate offers limitless potential for both personal enjoyment and financial gain. With utilities and easy accessibility.