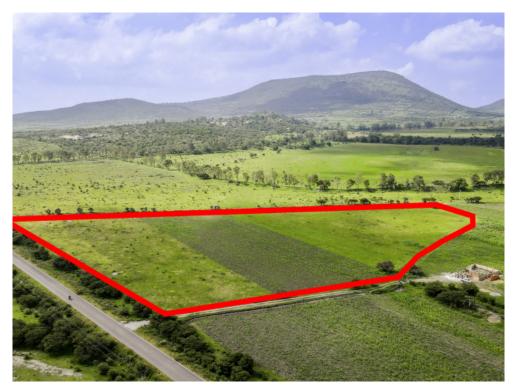

## PROPERTY SPECIFICATIONS

Colonia: Camino a Jalpa

Land: 39,159m<sup>2</sup> (10 acres)

Agent Evelyn Jiménez 55.4388.6917 evelyn@realtysanmiguel.com

Eric Martinez 55.1003.3900 eric@realtysanmiguel.com

## ID: 7346 Price: \$ 7,570,000 MXN

This sprawling 39,000 sqm mountain estate in San Miguel de Allende presents a rare investment opportunity. Nestled amidst mountains and surrounded by high-end developments, vineyards, and a vibrant community, this property is perfect for realizing your dream home or creating multiple units for resale. As the demand for high-end living continues to grow in this area, this estate offers limitless potential for both personal enjoyment and financial gain. With utilities and easy accessibility.