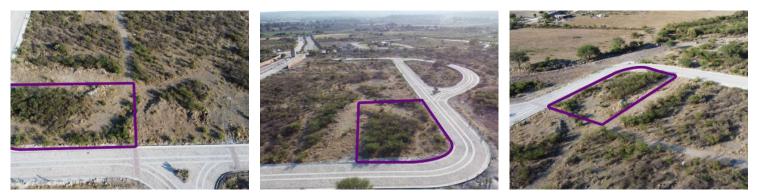

## PROPERTY SPECIFICATIONS

Colonia: Carr. a Celaya

Land: 1,000m<sup>2</sup> (10,760ft<sup>2</sup>)

Terreno Residencial Martorell ID: 7103 Price: \$ 2,500,000 MXN

Features

Views

Services Available Water Near By Gated Development Electric Near By