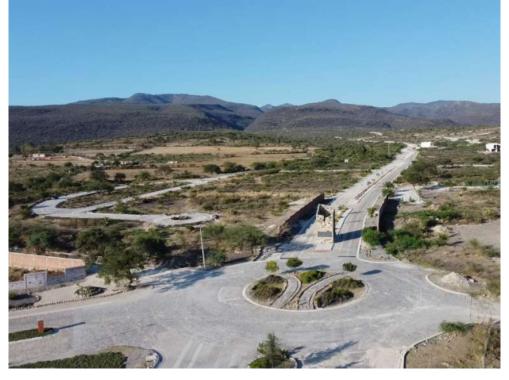

## PROPERTY SPECIFICATIONS

Colonia: Carr. a Celaya

Land: 1,000m<sup>2</sup> (10,760ft<sup>2</sup>)

Terreno Residencial Martorell ID: 7103 Price: \$ 2,500,000 MXN

Features

Views

Services Available Water Near By Gated Development Electric Near By