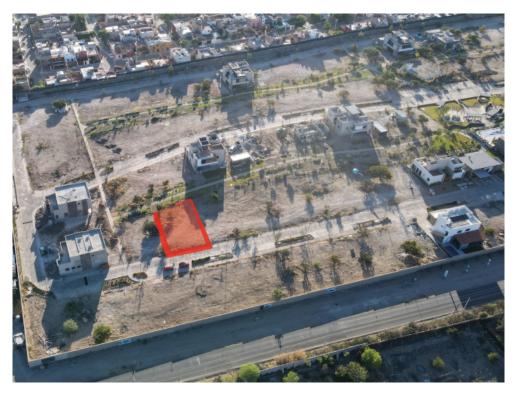

## PROPERTY SPECIFICATIONS

Colonia: Alcocer

Land: 431m<sup>2</sup> (4,638ft<sup>2</sup>)

Agent Tamara Ruiz 415.106.1650 tamara@realtysanmiguel.com

## Sahai Lote 38-A

ID: 6736 Price: \$ 3,898,000 MXN

Welcome to Sahai, where luxury living meets tranquility. We are delighted to present to you a premium lot located in the prestigious middle section of Sahai, offering a truly exceptional opportunity to build your dream residence.