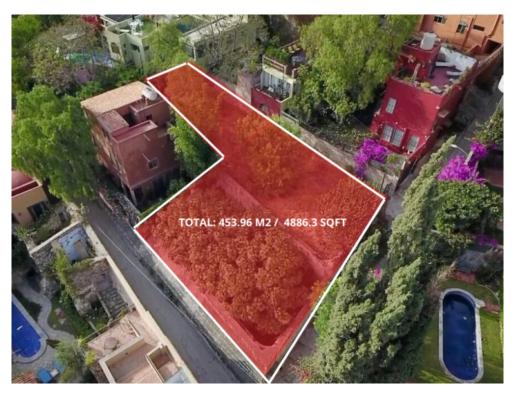

## **PROPERTY SPECIFICATIONS**

Colonia: Atascadero

Land: 454m<sup>2</sup> (4,885ft<sup>2</sup>)

## ARCOS DE ATASCADERO LOT

**ID:** 6623 **Price:** \$ 250,000 USD

A rare gem nestled in the heart Arcos del Atascadero, between the Santo Domingo Arches and Salida Real a Querétaro, offering ample space for the buyer's imagination to run wild with possibilities. Located on a quiet alley, the lot is surrounded by lush greenery and boasts breathtaking views of downtown San Miguel.