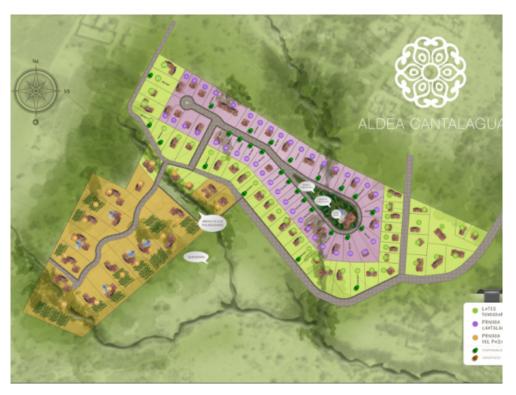

## PROPERTY SPECIFICATIONS Colonia: La Cieneguita

Land: 629m<sup>2</sup> (6,768ft<sup>2</sup>)

Agent Hugo Ramírez 415.113.3005 hugo@realtysanmiguel.com

**Terreno 19 Iluminado** 

**ID:** 6507 **Price:** \$ 900,000 MXN

LOT WITH THERMAL WATER

Located just 10 kilometers from the center of San Miguel de Allende towards Dolores Hidalgo, with an extension of 628.60 m2, beautiful views of mountains and near the. Highway Dolores Hidalgo - San Miguel de Allende