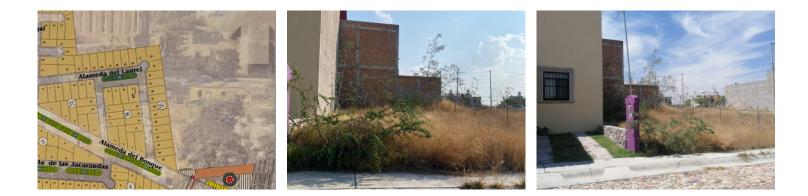

## LOTE 12 B.75 LOTE 11 16.00 LAMEDA DEL LAUREL 6.75 B.75 ALAMEDA DEL LAUREL

## PROPERTY SPECIFICATIONS

Colonia: Las Alamedas

Land: 144m<sup>2</sup> (1,552ft<sup>2</sup>)

Agent Evangelina Espinosa 33.3106.1585 evangelina@realtysanmiguel.com

## Lot for sale Las Alamedas

ID: 6430 Price: \$ 545,000 MXN

Lot with excellent location within the Fraccionamiento Las Alamedas ideal to build the house of your dreams