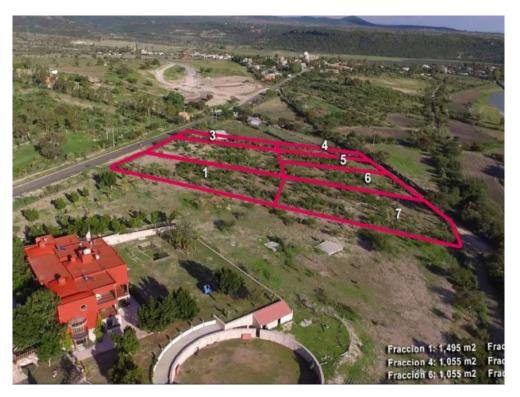

## Lots in Jalpa at roadside

**ID:** 6301 **Price:** \$ 911,625 MXN

Excellent project of 6 lots available between 935.15 m2, 1,055.68 m2 and 1,427.20 m2, at the foot of the road, an unbeatable location, just 2 minutes from the center of the Jalpa community.

## PROPERTY SPECIFICATIONS

Colonia: Jalpa

**Land:** 935m<sup>2</sup> (10,061ft<sup>2</sup>)

Agent Lilia Aguilar 461.115.0248 lilia@realtysanmiguel.com