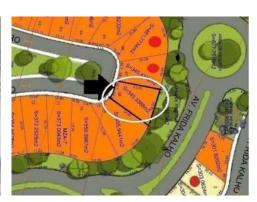

## PROPERTY SPECIFICATIONS

Colonia: Zirándaro

**Land:** 345m<sup>2</sup> (3,712ft<sup>2</sup>)

Agent Laura Hernández 415.103.3476 laura@realtysanmiguel.com

Lix ROSA HOUSE

Lot in Zirandaro

**ID:** 6257 **Price:** \$ 1,540,000 MXN