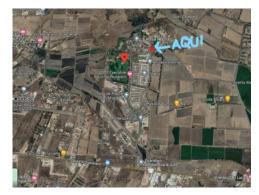

Zirándaro is a beautiful and flourishing community just 7 minutes by car from La Luciérnaga (Liverpool, Soriana, etc.,) and 10 min from Downtown San Miguel de Allende.

**Features** 

- Conta

Services Available