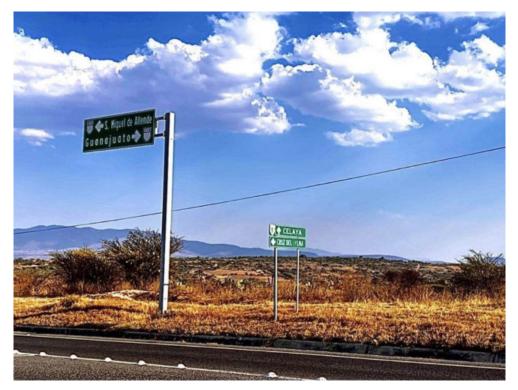

## Lot El Huizache

ID: 6189 Price: \$ 15,600,000 MXN

Land in rectangle at the foot of the road about 300 meters from the junction of the highway Guanajuato – San Miguel de Allende entering the San Miguel Viejo.