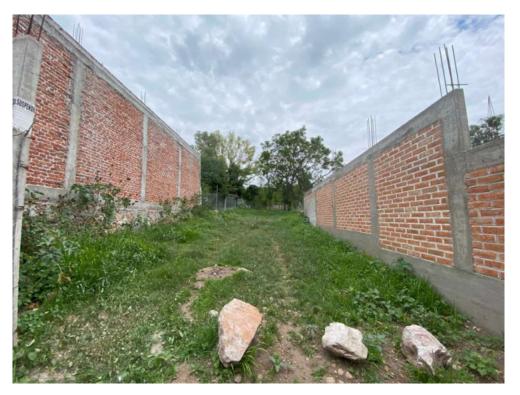

## PROPERTY SPECIFICATIONS

Colonia: Allende

Land: 500m<sup>2</sup> (5,380ft<sup>2</sup>)

Agent Arturo Nava 415.109.9638 arturo@realtysanmiguel.com

Lot in Presa Allende

**ID:** 6133 **Price:** \$ 399,000 MXN

The land is located at the end of a small street, and is at a certain height, so the views of the Dam once there's is construction on the lot.

**Services Available** 

Water Near By Electric Near By