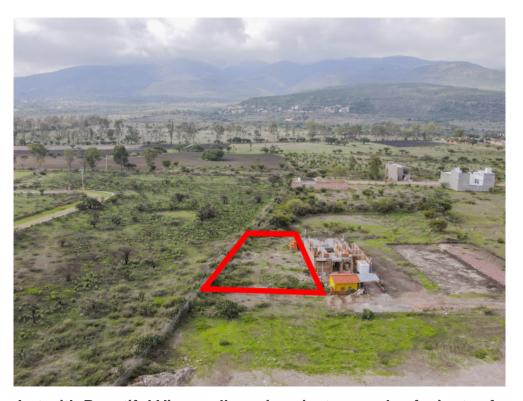

## Lot with Beautiful Views, all services just a couple of minutes from City Center

**ID:** 6118 **Price:** \$ 1,699,000 MXN

The Lot is located in an urbanized residential area with one of the most beautiful views of the Picachos just 3 minutes from Plaza la Luciérnaga and 12 minutes from the city center.

The lot has electric and water services.

**Features** 

**Services Available** 

Views

Electric City Water