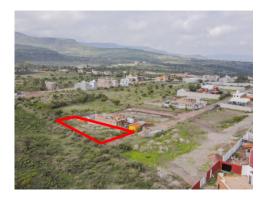

## Lot with Beautiful Views, all services just a couple of minutes from City Center

**ID:** 6118 **Price:** \$ 1,699,000 MXN

The Lot is located in an urbanized residential area with one of the most beautiful views of the Picachos just 3 minutes from Plaza la Luciérnaga and 12 minutes from the city center.

The lot has electric and water services.

**Features** 

**Services Available** 

Views

Electric City Water