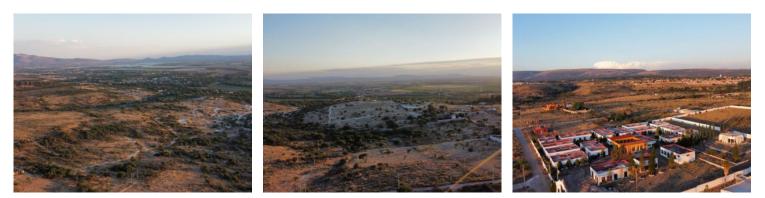

## Lot Quetzalli

Views

**ID:** 6010 **Price: \$** 530,000 MXN

Lot located in the Temazcalli neighborhood on Quetzal Street, 8 kilometers or 15 minutes from the city center or 9 kilometers or 20 minutes from the Sanctuary of Atotonilco.

Features

Services Available Water Near By Electric Near By

All real estate listings are believed to be represented accurately. However, these details are intended as a guide and do not form part of a contract. Buyers should satisfy themselves as to any Information contained herein. Copyright, Realty San Miguel, 2012 - 2023. San Miguel de Allende, Guanajuato, Mexico