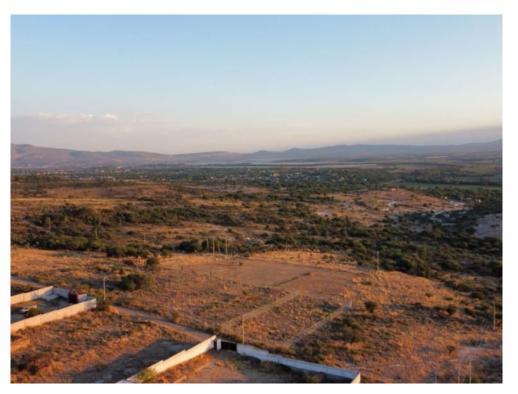

## Lot Quetzalli

Views

**ID:** 6010 **Price: \$** 530,000 MXN

Lot located in the Temazcalli neighborhood on Quetzal Street, 8 kilometers or 15 minutes from the city center or 9 kilometers or 20 minutes from the Sanctuary of Atotonilco.

Features

Services Available Water Near By Electric Near By

All real estate listings are believed to be represented accurately. However, these details are intended as a guide and do not form part of a contract. Buyers should satisfy themselves as to any Information contained herein. Copyright, Realty San Miguel, 2012 - 2023. San Miguel de Allende, Guanajuato, Mexico