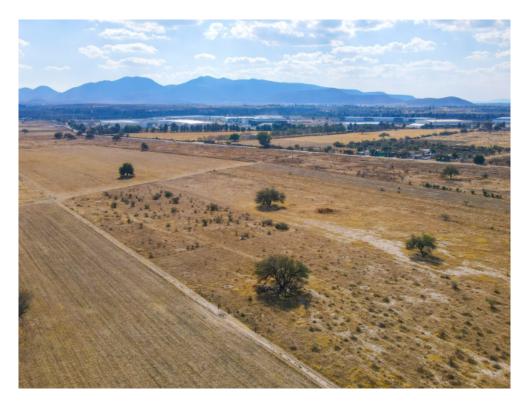

## Great Investment Opportunity, Lot just few steps from El Polígono Industrial

**ID:** 5761 **Price:** \$ 7,400,000 MXN

20,000 square meters Lot with a privileged location, just a few meters from the Polígono Industrial of San Miguel de Allende. This industrial park is built with the best infrastructure, technology, and design as good as any of the large industrial complexes worldwide.