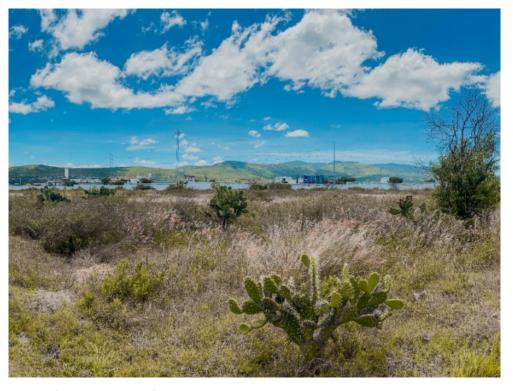

## Land in Loma Bonita

**ID:** 5424 **Price:** \$ 3,500,000 MXN

This lot is perfectly located to take advantage of the views of the Los Picachos mountains and vineyards.

Loma Bonita is located within Zirandaro a development on the road to Querétaro, 5 minutes by car from La Luciernaga shopping center, with easy access to a supermarket, banks, a private hospital and a variety of shopping opportunities.

An excellent option to build the house of your dreams.

**Features** 

Views Community Club Facilities

**Services Available** 

Water Security Electric City Sewage