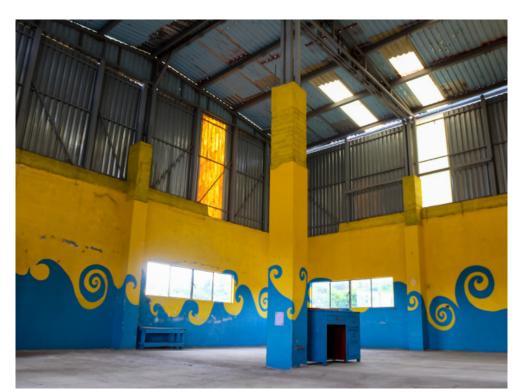

## Bodega en renta cerca de Plaza La Luciernaga

**ID:** 5305 **Price:** \$ 7,000 MXN

Its location is something to highlight, it is only 10 minutes from downtown San Miguel de Allende. It has access through the different highway entrances: Querétaro, Celaya and Dr. Mora. Near the property, there is the Commercial Plaza "La Luciérnaga", the "Mac" hospital, private schools, prestigious residential, municipal presidency, SAPASMA, to mention a few.