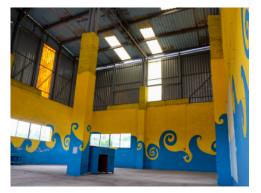

## Bodega en renta cerca de Plaza La Luciernaga

**ID:** 5305 **Price:** \$ 7,000 MXN

Its location is something to highlight, it is only 10 minutes from downtown San Miguel de Allende. It has access through the different highway entrances: Querétaro, Celaya and Dr. Mora. Near the property, there is the Commercial Plaza "La Luciérnaga", the "Mac" hospital, private schools, prestigious residential, municipal presidency, SAPASMA, to mention a few.