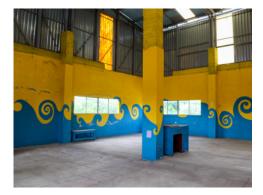

## Bodega en renta cerca de Plaza La Luciernaga

**ID:** 5305 **Price:** \$ 7,000 MXN

Its location is something to highlight, it is only 10 minutes from downtown San Miguel de Allende. It has access through the different highway entrances: Querétaro, Celaya and Dr. Mora. Near the property, there is the Commercial Plaza "La Luciérnaga", the "Mac" hospital, private schools, prestigious residential, municipal presidency, SAPASMA, to mention a few.