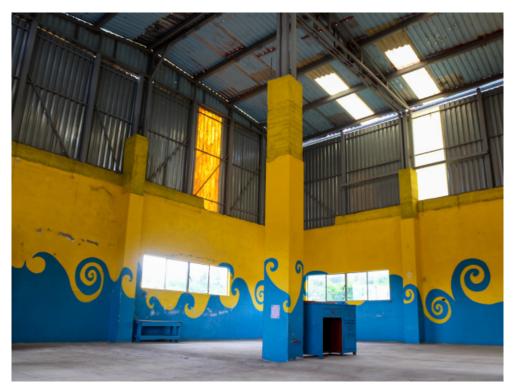

## Bodega en renta cerca de Plaza La Luciernaga

## **ID:** 5305 **Monthly: \$** 10,000 mxn

Its location is something to highlight, it is only 10 minutes from downtown San Miguel de Allende. It has access through the different highway entrances: Querétaro, Celaya and Dr. Mora. Near the property, there is the Commercial Plaza "La Luciérnaga", the "Mac" hospital, private schools, prestigious residential, municipal presidency, SAPASMA, to mention a few.