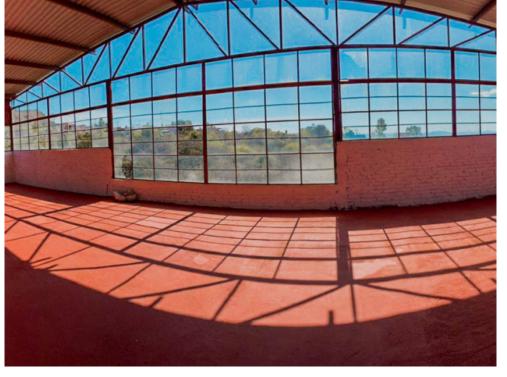

## Bodega de 320 mts en renta cerca de Plaza La Luciernaga

## ID: 5304 Price: \$ 15,000 MXN

Its location is something to highlight, it is only 10 minutes from downtown San Miguel de Allende. It has access through the different highway entrances: Querétaro, Celaya and Dr. Mora. Near the property, there is the Commercial Plaza "La Luciérnaga", the "Mac" hospital, private schools, prestigious residential, municipal presidency, SAPASMA, to mention a few.