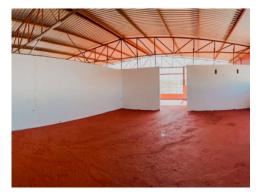

## Bodega de 320 mts en renta cerca de Plaza La Luciernaga

**ID:** 5304 **Monthly:** \$ 15,000 mxn

Its location is something to highlight, it is only 10 minutes from downtown San Miguel de Allende. It has access through the different highway entrances: Querétaro, Celaya and Dr. Mora. Near the property, there is the Commercial Plaza "La Luciérnaga", the "Mac" hospital, private schools, prestigious residential, municipal presidency, SAPASMA, to mention a few.