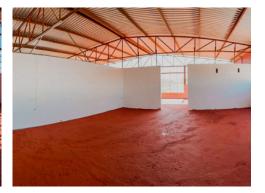

## Bodega de 320 mts en renta cerca de Plaza La Luciernaga

**ID:** 5304 **Monthly:** \$ 15,000 mxn

Its location is something to highlight, it is only 10 minutes from downtown San Miguel de Allende. It has access through the different highway entrances: Querétaro, Celaya and Dr. Mora. Near the property, there is the Commercial Plaza "La Luciérnaga", the "Mac" hospital, private schools, prestigious residential, municipal presidency, SAPASMA, to mention a few.