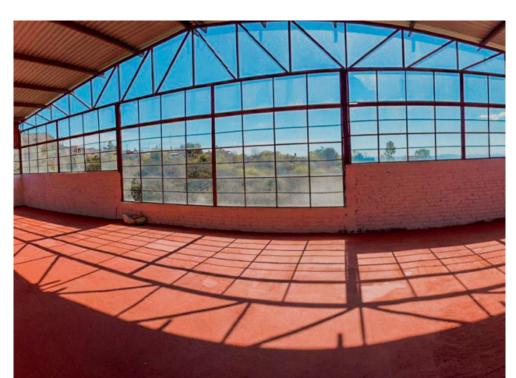

## Bodega de 320 mts en renta cerca de Plaza La Luciernaga

**ID:** 5304 **Monthly:** \$ 15,000 mxn

Its location is something to highlight, it is only 10 minutes from downtown San Miguel de Allende. It has access through the different highway entrances: Querétaro, Celaya and Dr. Mora. Near the property, there is the Commercial Plaza "La Luciérnaga", the "Mac" hospital, private schools, prestigious residential, municipal presidency, SAPASMA, to mention a few.