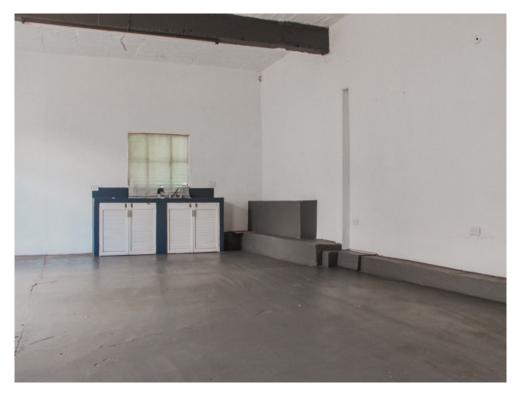

## Bodega de 70 mts en renta cerca de Plaza La Luciernaga

**ID:** 5302 **Price:** \$ 6,000 MXN

Its location is something to highlight, it is only 10 minutes from downtown San Miguel de Allende. It has access through the different highway entrances: Querétaro, Celaya and Dr. Mora. Near the property, there is the Commercial Plaza "La Luciérnaga", the "Mac" hospital, private schools, prestigious residential, municipal presidency, SAPASMA, to mention a few.