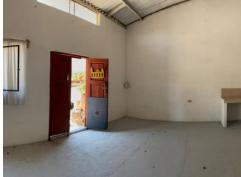

## Bodega de 50 mts en renta cerca de Plaza La Luciernaga

**ID:** 5300 **Monthly:** \$ 5,000 mxn

Its location is something to highlight, it is only 10 minutes from downtown San Miguel de Allende. It has access through the different highway entrances: Querétaro, Celaya and Dr. Mora. Near the property, there is the Commercial Plaza "La Luciérnaga", the "Mac" hospital, private schools, prestigious residential, municipal presidency, SAPASMA, to mention a few.