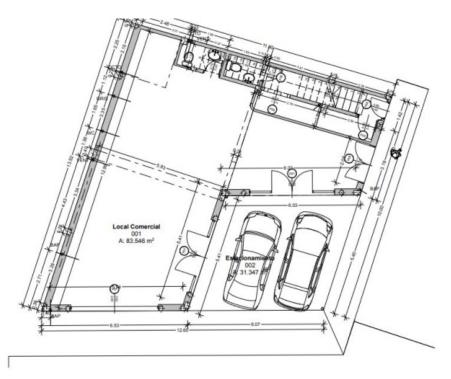

## RENTAL SPECIFICATIONS

Colonia: San Antonio

1/2 Bath: 1

Land: 115m<sup>2</sup> (1,237ft<sup>2</sup>) Const.: 83m<sup>2</sup> (893ft<sup>2</sup>)

Agent

Alonso Oviedo 415.151.0959 alonso@realtysanmiguel.com

## **Off Market Comercial Corner in Stirling Dickinson St**

**ID:** 5100 **Monthly: \$** 30,000 mxn

Business Opportunity with commercial premises on the corner of Stirling Dickinson with Potrero street