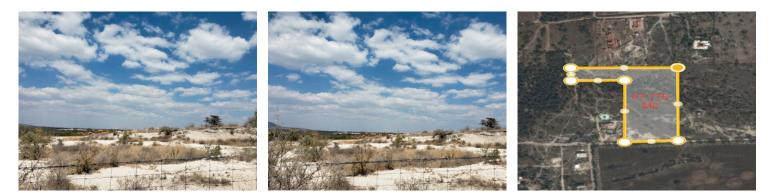

## Las Milpas Lot

Price: \$ 299,000 USD **ID:** 4957

Less of a kilometer from the SMA-Dolores highway, this lot is at an extraordinary location as it is well communicated but at the same time it is away from the noise which makes it a perfect match for investors and/or developers.

Features

Views

**Services Available** Electric

Water

All real estate listings are believed to be represented accurately. However, these details are intended as a guide and do not form part of a contract. Buyers should satisfy themselves as to any Information contained herein. Copyright, Realty San Miguel, 2012 - 2023. San Miguel de Allende, Guanajuato, Mexico