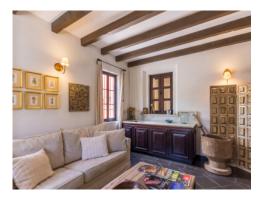

## Casa del Poeta

Price: \$ 810,000 USD **ID**: 4835

The first level, features an inviting corridor next to the formal living room with fireplace. There is a central courtyard that allows for great natural light with covered sitting area. The kitchen is equipped with professional grade Viking appliances.