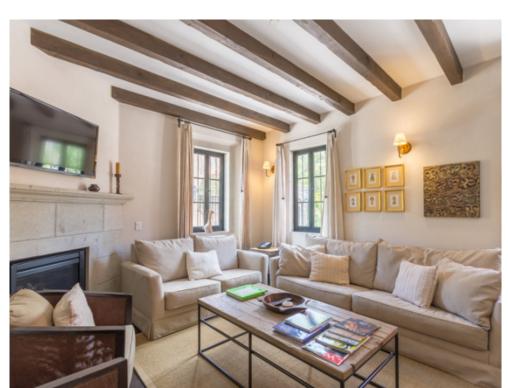

## Casa del Poeta

Price: \$ 810,000 USD **ID**: 4835

The first level, features an inviting corridor next to the formal living room with fireplace. There is a central courtyard that allows for great natural light with covered sitting area. The kitchen is equipped with professional grade Viking appliances.