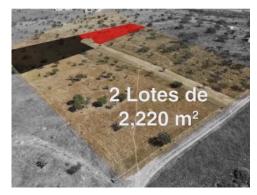

## PROPERTY SPECIFICATIONS

Colonia: Carr. a Dolores

Land: 16,250m<sup>2</sup> (4 acres)

Agent Luis Alvarado 461.151.6504 luis@realtysanmiguel.com