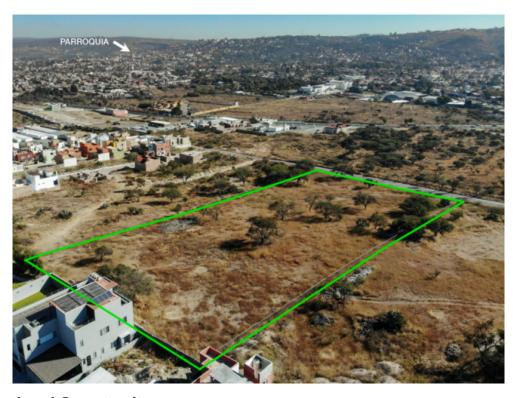

## PROPERTY SPECIFICATIONS

Colonia: Mesa de Malanquin

Land: 10,000m<sup>2</sup> (2 acres)

Agent Gloria Farias 415.153.5059 gloria@realtysanmiguel.com

## Land Opportunity ID: 4738 Price: \$ 1,050,000 USD

Perfect for a residential development or mixed land use. Frontage of 71 ML and H-2 Zoning.

Water

Views of the Historic Center and only 5 minutes from the Center of San Miguel.

Features

Services Available

Views

All real estate listings are believed to be represented accurately. However, these details are intended as a guide and do not form part of a contract. Buyers should satisfy themselves as to any Information contained herein. Copyright, Realty San Miguel, 2012 - 2023. San Miguel de Allende, Guanajuato, Mexico