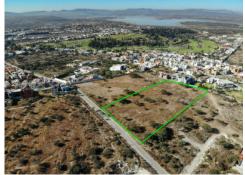

## PROPERTY SPECIFICATIONS

Colonia: Mesa de Malanquin

Land: 10,000m<sup>2</sup> (2 acres)

Agent Gloria Farias 415.153.5059 gloria@realtysanmiguel.com

## Land Opportunity ID: 4738 Price: \$ 1,050,000 USD

Perfect for a residential development or mixed land use. Frontage of 71 ML and H-2 Zoning.

Water

Views of the Historic Center and only 5 minutes from the Center of San Miguel.

Features

Services Available

Views

All real estate listings are believed to be represented accurately. However, these details are intended as a guide and do not form part of a contract. Buyers should satisfy themselves as to any Information contained herein. Copyright, Realty San Miguel, 2012 - 2023. San Miguel de Allende, Guanajuato, Mexico