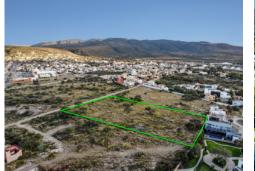

## PROPERTY SPECIFICATIONS

Colonia: Mesa de Malanquin

Land: 10,000m<sup>2</sup> (2 acres)

Agent Gloria Farias 415.153.5059 gloria@realtysanmiguel.com

## Land Opportunity ID: 4738 Price: \$ 1,050,000 USD

Perfect for a residential development or mixed land use. Frontage of 71 ML and H-2 Zoning.

Water

Views of the Historic Center and only 5 minutes from the Center of San Miguel.

Features

Services Available

Views

All real estate listings are believed to be represented accurately. However, these details are intended as a guide and do not form part of a contract. Buyers should satisfy themselves as to any Information contained herein. Copyright, Realty San Miguel, 2012 - 2023. San Miguel de Allende, Guanajuato, Mexico