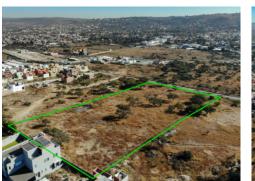

## PROPERTY SPECIFICATIONS

Colonia: Mesa de Malanquin

Land: 10,000m<sup>2</sup> (2 acres)

Agent Gloria Farias 415.153.5059 gloria@realtysanmiguel.com

## Land Opportunity ID: 4738 Price: \$ 1,050,000 USD

Perfect for a residential development or mixed land use. Frontage of 71 ML and H-2 Zoning.

Water

Views of the Historic Center and only 5 minutes from the Center of San Miguel.

Features

Services Available

Views

All real estate listings are believed to be represented accurately. However, these details are intended as a guide and do not form part of a contract. Buyers should satisfy themselves as to any Information contained herein. Copyright, Realty San Miguel, 2012 - 2023. San Miguel de Allende, Guanajuato, Mexico