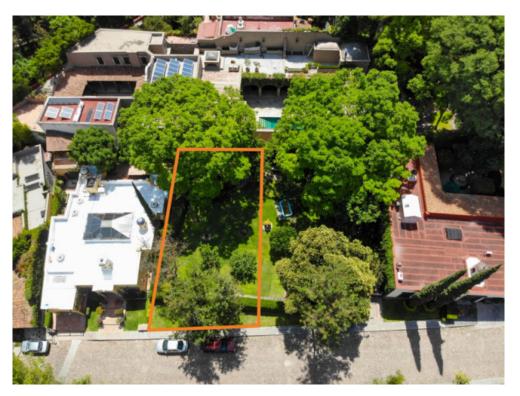

## PROPERTY SPECIFICATIONS

Colonia: Centro

Land: 420m<sup>2</sup> (4,519ft<sup>2</sup>)

Agent Charles Thomas 415.101.3816 charles@realtysanmiguel.com

## Perfect for you!

**ID:** 4715 **Price:** \$ 567,000 USD

The lot size is very generous with a frontage of 15 meters by ~27 meters deep. Potentially available adjacent lot. Let's tour your dream lot today!

**Features** 

Garden Area

Water Electric

**Services Available**