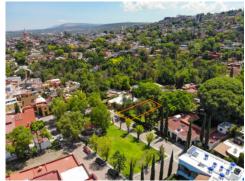

## Perfect for you!

**ID:** 4715 **Price:** \$ 567,000 USD

The lot size is very generous with a frontage of 15 meters by ~27 meters deep. Potentially available adjacent lot. Let's tour your dream lot today!