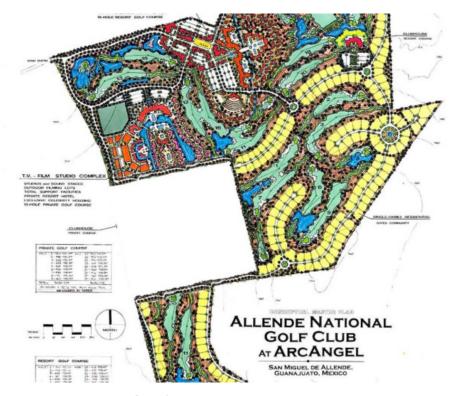

## **PROPERTY SPECIFICATIONS**

Colonia: Carr. a Dolores

**Land:** 302,243m<sup>2</sup> (75 acres)

Agent Bryan Townsend 415.109.2496 bryan@realtysanmiguel.com

## The lot you are looking for

**ID:** 4623 **Price:** \$ 2,912,500 USD

Great advantages are the public transportation near by, hotels, restaurants, the historic town of Atotonilco 5 minutes away, and San Miguel Allende 15-minute drive. You would enjoy the sunsets and the peaceful country living.