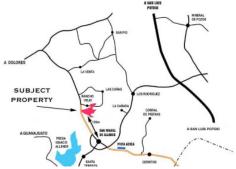

## The lot you are looking for

**ID:** 4623 **Price:** \$ 2,912,500 USD

Great advantages are the public transportation near by, hotels, restaurants, the historic town of Atotonilco 5 minutes away, and San Miguel Allende 15-minute drive. You would enjoy the sunsets and the peaceful country living.