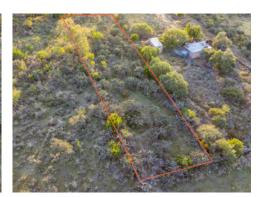

## Road to Jalpa

**ID:** 4587 **Price:** \$ 985,000 MXN

This property is ideal for a weekend getaway or full time living. It has water and electricity readily accessible. This open piece of land has many possible uses.

## PROPERTY SPECIFICATIONS

Colonia: Jalpa

Land: 989m<sup>2</sup> (10,642ft<sup>2</sup>)

Agent Gabriel Rubiera 415.101.0474 gabriel@realtysanmiguel.com