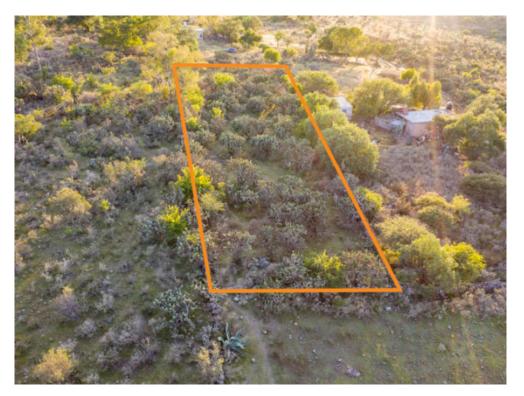

## Road to Jalpa

**ID:** 4587 **Price:** \$ 985,000 MXN

This property is ideal for a weekend getaway or full time living. It has water and electricity readily accessible. This open piece of land has many possible uses.

## PROPERTY SPECIFICATIONS

Colonia: Jalpa

Land: 989m<sup>2</sup> (10,642ft<sup>2</sup>)

Agent Gabriel Rubiera 415.101.0474 gabriel@realtysanmiguel.com