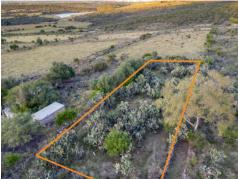

## Road to Jalpa

**ID:** 4587 **Price:** \$ 985,000 MXN

This property is ideal for a weekend getaway or full time living. It has water and electricity readily accessible. This open piece of land has many possible uses.

## PROPERTY SPECIFICATIONS

Colonia: Jalpa

Land: 989m<sup>2</sup> (10,642ft<sup>2</sup>)

Agent Gabriel Rubiera 415.101.0474 gabriel@realtysanmiguel.com