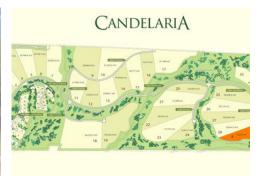

## **PROPERTY SPECIFICATIONS**

Colonia: Candelaria

Land: 15,872m<sup>2</sup> (4 acres)

Agent Tim McCoy 415.151.1114 tim@realtysanmiguel.com

**Estate Lot 8** 

Price: \$ 350,000 USD **ID**: 4534

Lot 8 is surrounded by hectares of reserve and has panoramic views of the valley and mountains. It is the perfect property for anyone looking to build their dream home in the countryside and continue to enjoy the comforts of modern city life.