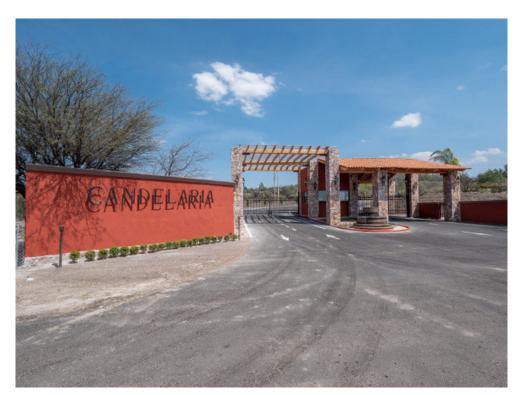

## **PROPERTY SPECIFICATIONS**

Colonia: Candelaria

Land: 15,872m<sup>2</sup> (4 acres)

Agent Tim McCoy 415.151.1114 tim@realtysanmiguel.com

**Estate Lot 8** 

Price: \$ 350,000 USD **ID**: 4534

Lot 8 is surrounded by hectares of reserve and has panoramic views of the valley and mountains. It is the perfect property for anyone looking to build their dream home in the countryside and continue to enjoy the comforts of modern city life.