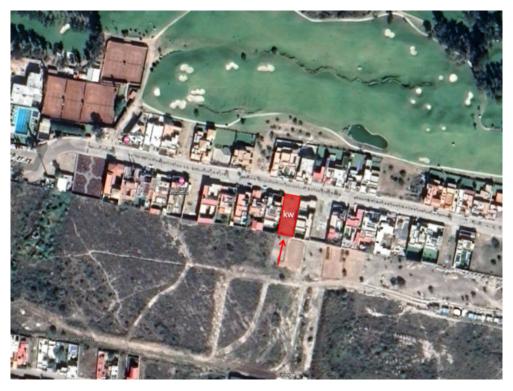

## PROPERTY SPECIFICATIONS

Colonia: Club de Golf Malanquin

Land: 624m<sup>2</sup> (6,714ft<sup>2</sup>)

Agent Gloria Farias 415.153.5059 gloria@realtysanmiguel.com

Sevilla Lot

**ID:** 4515 **Price:** \$ 158,000 USD

A few steps away from the Club House, this lot is in a strategic location, in between two elegant homes. In addition, it has a big plus of having already a blueprint of a one-level home as the lot is completely flat.