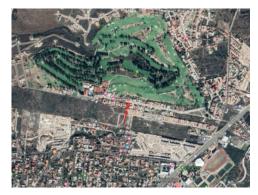

## PROPERTY SPECIFICATIONS

Colonia: Club de Golf Malanquin

Land: 624m<sup>2</sup> (6,714ft<sup>2</sup>)

Agent Gloria Farias 415.153.5059 gloria@realtysanmiguel.com

Sevilla Lot

**ID:** 4515 **Price:** \$ 158,000 USD

A few steps away from the Club House, this lot is in a strategic location, in between two elegant homes. In addition, it has a big plus of having already a blueprint of a one-level home as the lot is completely flat.