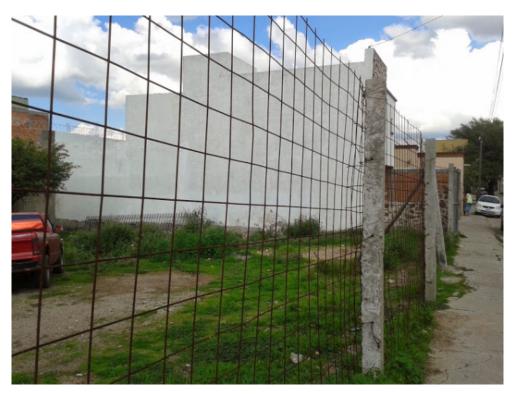

## PROPERTY SPECIFICATIONS

Colonia: La Palmita

Land: 765m<sup>2</sup> (8,231ft<sup>2</sup>)

## It is all possible.

Off-Street Parking

**ID:** 4450 **Price:** \$ 5,000,000 USD

There are 3 lots available, two measuring 283m2, and the other one 200m2. You could buy one, or all three if you want to have a bigger house, or a business like a gym, a boutique hotel, or a B&B. It is all possible.