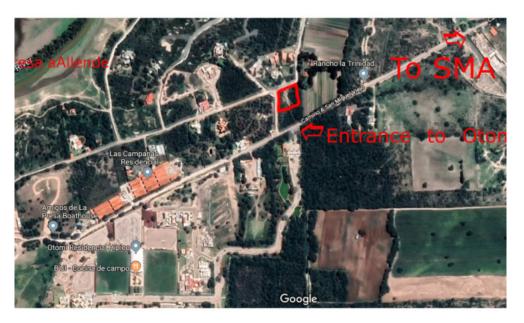

## Lot by Otomi

**ID:** 4431 **Price:** \$ 139,000 USD

There will be beautiful views of the Presa Allende and the sunsets from the second and third floors when a home is constructed...

**Features** 

Services Available

Views

Water Electric City Sewage