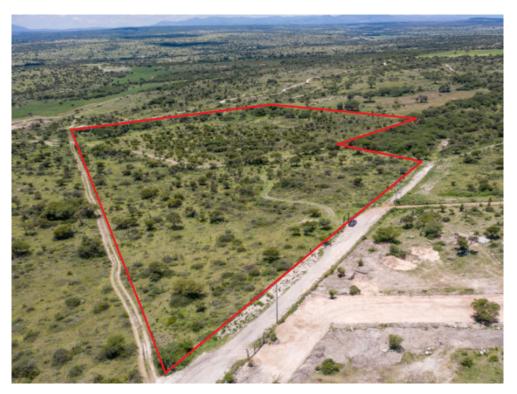

## PROPERTY SPECIFICATIONS

Colonia: Atotonilco

Land: 66,000m<sup>2</sup> (16 acres)

Agent Tim McCoy 415.151.1114 tim@realtysanmiguel.com

## **Rancho Nuevo**

ID: 4372 Price: \$ 8,900,000 MXN

Near Atotonilco -UNESCO heritage- and a fast-growing area. Only 15-minute drive to San Miguel Allende. Enjoy the peace of the country but near enough to great restaurants, culture and arts...