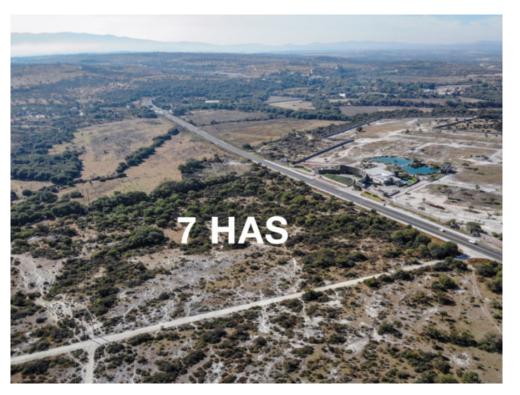

## PROPERTY SPECIFICATIONS

Colonia: Atotonilco

Land: 70,142m<sup>2</sup> (17 acres)

Agent Gabriel Rubiera 415.101.0474 gabriel@realtysanmiguel.com

Lot in Atotonilco

**ID:** 4349 **Price:** \$ 1,332,690 USD

Great opportunity close to the designated area of word heritage site.

There is another property available on the other side of the easement of 4.9 hectare also with highway frontage...

**Features** 

Services Available