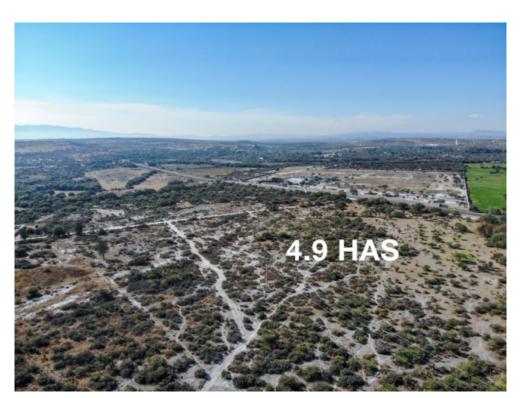

## PROPERTY SPECIFICATIONS

Colonia: Atotonilco

**Land:** 49,550m<sup>2</sup> (12 acres)

Agent
Gabriel Rubiera
415.101.0474
gabriel@realtysanmiguel.com

Lot in Atotonilco

**ID:** 4348 **Price:** \$ 941,458 USD

Great opportunity close to the designated area of word heritage site.

There is another property available on the other side of the easement of 7 hectare also with highway frontage...

Services Available

Water