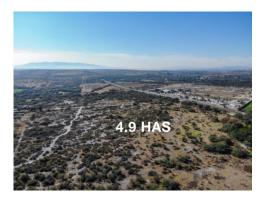

## PROPERTY SPECIFICATIONS

Colonia: Atotonilco

**Land:** 49,550m<sup>2</sup> (12 acres)

Agent
Gabriel Rubiera
415.101.0474
gabriel@realtysanmiguel.com

Lot in Atotonilco

**ID:** 4348 **Price:** \$ 941,458 USD

Great opportunity close to the designated area of word heritage site.

There is another property available on the other side of the easement of 7 hectare also with highway frontage...

Services Available

Water