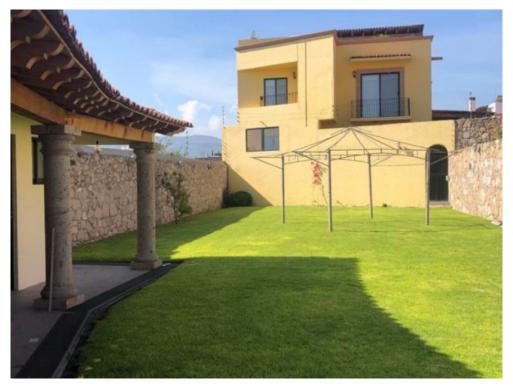

## Lot in Mesa del Malanquin

Price: \$ 2,200,000 MXN **ID:** 4212

With a magnificent view of the Main Parish and the peaks.

It has a pergola in clay tile and wooden gualdras with an area of ??40 square meters.

Water

Features

Views Garden Area

Services Available Electric

PROPERTY **SPECIFICATIONS** 

Colonia: Mesa de Malanquin

1/2 Bath: 1

Land: 350m<sup>2</sup> (3,766ft<sup>2</sup>) Const.: 40m<sup>2</sup> (430ft<sup>2</sup>)