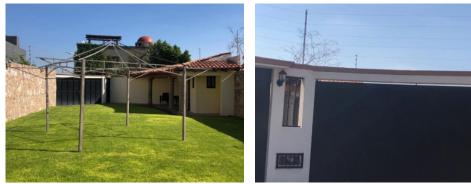

## Lot in Mesa del Malanquin

Price: \$ 2,200,000 MXN **ID:** 4212

With a magnificent view of the Main Parish and the peaks.

It has a pergola in clay tile and wooden gualdras with an area of ??40 square meters.

Water

Features

Views Garden Area

Services Available Electric

PROPERTY **SPECIFICATIONS** 

Colonia: Mesa de Malanquin

1/2 Bath: 1

Land: 350m<sup>2</sup> (3,766ft<sup>2</sup>) Const.: 40m<sup>2</sup> (430ft<sup>2</sup>)