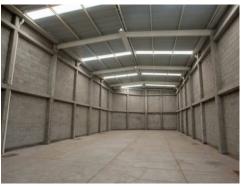

## **Warehouse Outside Centro**

**ID:** 4136 **Price:** \$ 4,800,000 MXN

It has its own characteristics and services that make it the best alternative as far as wineries are concerned. Polished concrete floor, block walls, reed roof, double height if you want two floors, full bathrooms and parking for 2 cars.