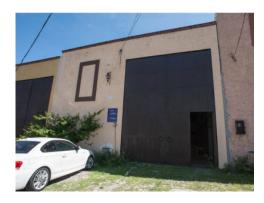

## **Warehouse Outside Centro**

**ID:** 4136 **Price:** \$ 4,800,000 MXN

It has its own characteristics and services that make it the best alternative as far as wineries are concerned. Polished concrete floor, block walls, reed roof, double height if you want two floors, full bathrooms and parking for 2 cars.