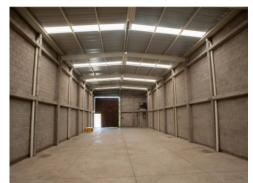

## **Warehouse Outside Centro**

**ID:** 4136 **Price:** \$ 4,800,000 MXN

It has its own characteristics and services that make it the best alternative as far as wineries are concerned. Polished concrete floor, block walls, reed roof, double height if you want two floors, full bathrooms and parking for 2 cars.