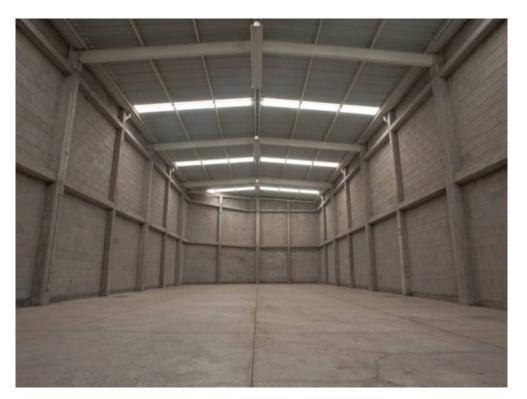

## **Warehouse Outside Centro**

**ID:** 4136 **Price:** \$ 4,800,000 MXN

It has its own characteristics and services that make it the best alternative as far as wineries are concerned. Polished concrete floor, block walls, reed roof, double height if you want two floors, full bathrooms and parking for 2 cars.