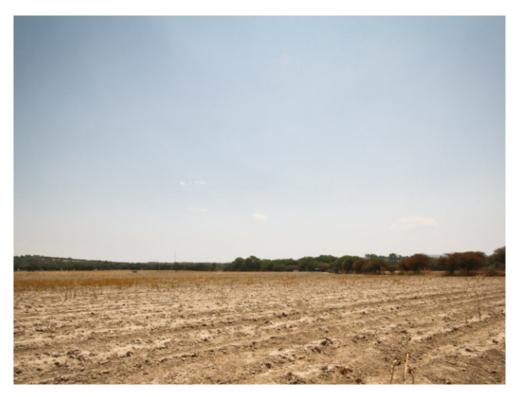

## Let your dreams begin!

**ID:** 4086 **Price:** \$ 3,092,000 USD

The land can be subdivided into two lots . Price is \$80,000 USD per hectare.

The lot has four entrances and is divided almost in the middle by antique railroad tracks. It has its own 6 "well. Extraordinary lot in Atotonilco measuring 386,582 square meters of surface area.

**Features** 

Services Available

Views W

Water