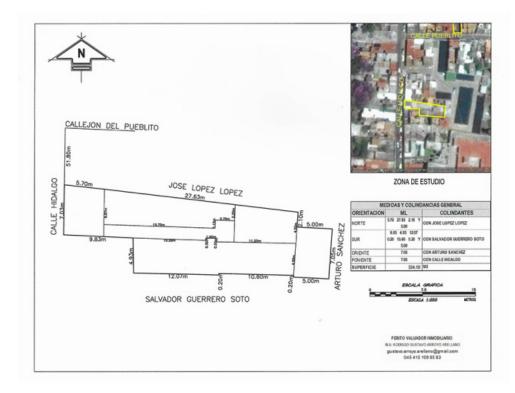

## PROPERTY SPECIFICATIONS

Colonia: Centro

Land: 334m<sup>2</sup> (3,594ft<sup>2</sup>)

Agent

Lucero Taboada 415.112.4856 lucero@realtysanmiguel.com

Located on Calle Hidalgo between Calle Insurgentes and Calle Pueblito.

Services Available

Water Electric