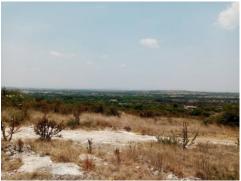

## **Montecillo Lot**

**ID:** 4014 **Price:** \$ 80,000 USD

Very close to the Casa de Aves and Masehual Hotel, following the road to Xote Just 25 minutes from downtown San Miguel de Allende.

10 thousand mts / 2 of country land with spectacular views of the field.

It has feasibility of water and electricity.

Located in an area with high growth potential.

**Features** 

Views 2nd Living area

Services Available

Electric Some Utilities Included Water

Includes

Dishwasher