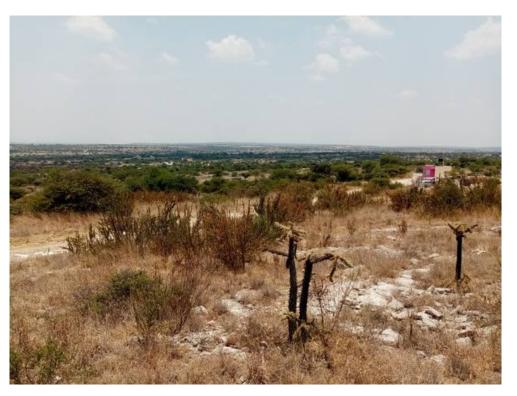

## **Montecillo Lot**

**ID:** 4014 **Price:** \$ 80,000 USD

Very close to the Casa de Aves and Masehual Hotel, following the road to Xote Just 25 minutes from downtown San Miguel de Allende.

10 thousand mts / 2 of country land with spectacular views of the field.

It has feasibility of water and electricity.

Located in an area with high growth potential.

**Features** 

Views 2nd Living area

Services Available

Electric Some Utilities Included Water

Includes

Dishwasher