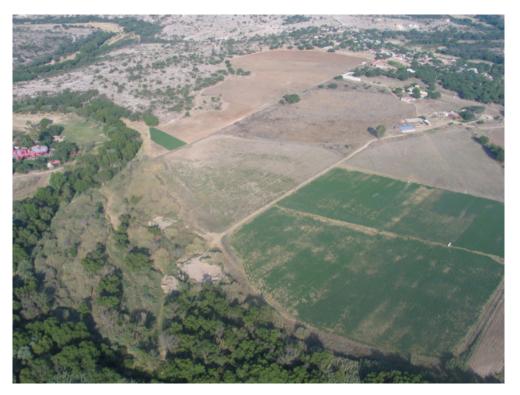

## Rancho Atotonilco

**ID:** 3979 **Price:** \$ 1,500,000 USD

Adjoins to the Rio Laja

12 km from San Miguel de Allende.

surrounded by nature and only 12km from San Miguel de Allende and 250 m from our world heritage Sanctuary of Atotonilco. Or it could become a quiet and exclusive development or even a private residence in the country. I invite you to see its...