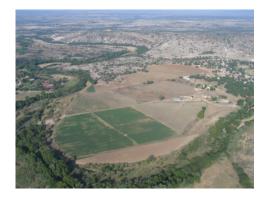

## Rancho Atotonilco

**ID:** 3979 **Price:** \$ 1,500,000 USD

Adjoins to the Rio Laja

12 km from San Miguel de Allende.

surrounded by nature and only 12km from San Miguel de Allende and 250 m from our world heritage Sanctuary of Atotonilco. Or it could become a quiet and exclusive development or even a private residence in the country. I invite you to see its...